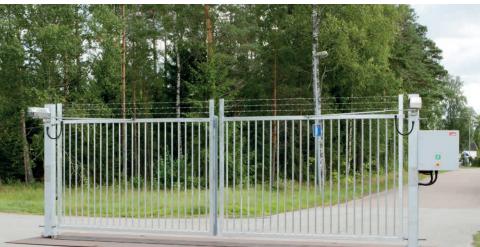

JET-GATE - MOBILE BI-FOLDING GATE

Demex AB offers a wide range of products for access control that give our customers everything they need to control access to their workplace.

Our wide range of products includes all types of mobile gates: sliding gates, swing gates, and turnstiles.

As a complement to our construction fences, we offer mobile gates with ID06 solutions.

Bison is a heavy barrier designed for temporary blocking and personal protection at urban construction sites. Bison The barrier has a number of fields of application, from protecting road workers, as a protective barrier for pedestrians when repair work is done on pavements or buildings, for preventing access to private land or unauthorised parking and vehicles that stop illegally.