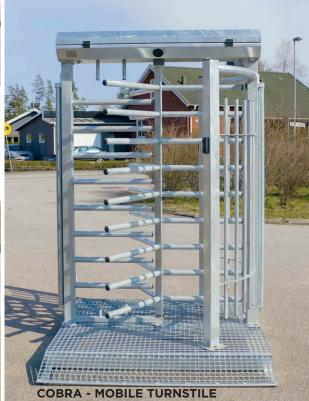

JET-GATE - MOBILE BI-FOLDING GATE

Demex AB offers a wide range of products for access control that give our customers everything they need to control access to their workplace.

Our wide range of products includes all types of mobile gates: sliding gates, swing gates, and turnstiles.

As a complement to our construction fences, we offer mobile gates with ID06 solutions.

Bison is a heavy barrier designed for temporary blocking and personal protection at urban construction sites. Bison The barrier has a number of fields of application, from protecting road workers, as a protective barrier for pedestrians when repair work is done on pavements or buildings, for preventing access to private land or unauthorised parking and vehicles that stop illegally.