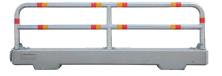

Demex offers any colour of your temporary fence.

In our complete range of mobile fences you will find what you need to keep your workplace safe and keep unauthorized people out of the workplace. Bison Pedestrian Barriers are suitable for all kinds of environments. Guardrails are perfect as stop rails at car parks where they are installed at target height. If the rail is knocked down and damaged, it is simple to replace one or more of its sections.

These barriers are also suitable as a separator at green areas and inside sports facilities. This is an easy-to-install and maintenance-free rail with a long service life.