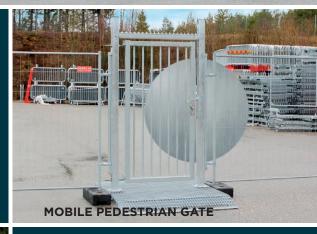

JET-GATE - MOBILE BI-FOLDING GATE

Demex AB offers a wide range of products for access control that give our customers everything they need to control access to their workplace.

Our wide range of products includes all types of mobile gates: sliding gates, swing gates, and turnstiles.

As a complement to our construction fences, we offer mobile gates with ID06 solutions.

Bison is a heavy barrier designed for temporary blocking and personal protection at urban construction sites. Bison The barrier has a number of fields of application, from protecting road workers, as a protective barrier for pedestrians when repair work is done on pavements or buildings, for preventing access to private land or unauthorised parking and vehicles that stop illegally.