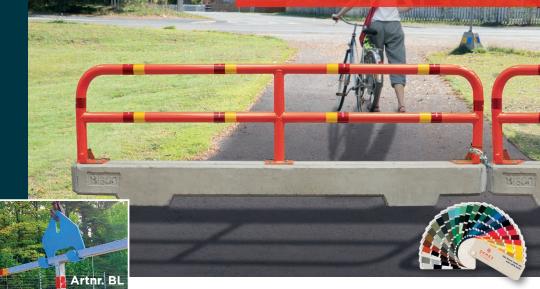

Demex offers any colour of your temporary fence.

In our complete range of mobile fences you will find what you need to keep your workplace safe and keep unauthorized people out of the workplace. Bison Pedestrian Barriers are suitable for all kinds of environments. Guardrails are perfect as stop rails at car parks where they are installed at target height. If the rail is knocked down and damaged, it is simple to replace one or more of its sections.

These barriers are also suitable as a separator at green areas and inside sports facilities. This is an easy-to-install and maintenance-free rail with a long service life.