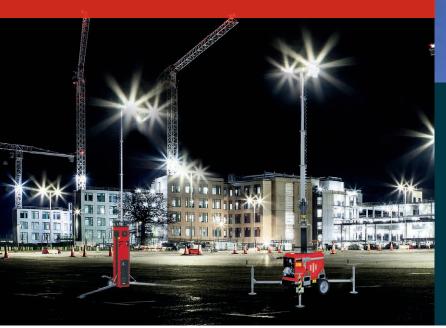

## **BISON MAST LIGHTS**

Demex Bison Mast Lights are perfect for lighting construction sites, road and bridge work.

We provide a flexible and dynamic set of lighting options. You can count on getting the rugged build quality and compact size.