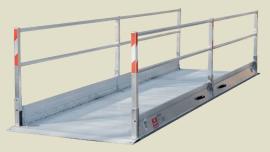

# DEMEX TEMPORARY BRIDGES

Demex offers pedestrian bridges in aluminium, which makes the bridge light at the same time gives the bridge a long life. The railings are foldable for increased safety and easy transport.

ALUMINIUM BRIDGE Art. nr. ATB13x3,2 Width: 1,30m, Length: 3,20m, weight: 92kg

ALUMINIUM BRIDGE Art. nr. ATB1,25x4,0 Width: 1,25m, Length: 4,0m, weight: 116kg

Art. nr. ATB1,25x5,0 Width: 1,25m, Length: 5,0m, weight: 143kg