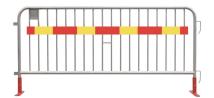

#### PEDESTRIAN BARRIER 2,3M TRUCK-EDITION Art. nr. 1080

Height: 1100 x Width: 2300mm Weight: 24kg Frame diameter: 40 Filling: carbon steel, 19.6 diameter Design: galvanized

#### PEDESTRIAN BARRIER 2,3M FLAT FEET

Art. nr. 1070 Height: 1100 x Width: 2300mm Weight: 24kg Frame diameter: 40 Filling: carbon steel, 19,6 diameter Design: galvanized

#### PEDESTRIAN BARRIER 2,3M ROTATING FEET

Art. nr. K1070 Height: 1100 x Width: 2300mm Weight: 24kg Frame diameter: 40 Filling: carbon steel, 19 diameter Design: galvanized

PEDESTRIAN BARRIER WITH ENTRANCE GATE Art. nr. BEP0002 Height: 2300 x Width: 2300mm