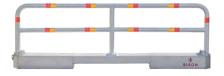

Demex offers any colour of your temporary fence.

In our complete range of mobile fences you will find what you need to keep your workplace safe and keep unauthorized people out of the workplace. Bison Pedestrian Barriers are suitable for all kinds of environments. Guardrails are perfect as stop rails at car parks where they are installed at target height. If the rail is knocked down and damaged, it is simple to replace one or more of its sections.

These barriers are also suitable as a separator at green areas and inside sports facilities. This is an easy-to-install and maintenance-free rail with a long service life.