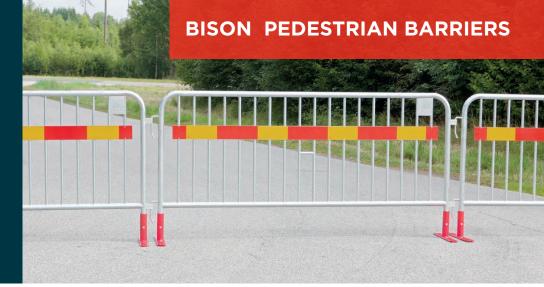

Demex offers any colour of your temporary fence.

In our complete range of mobile fences you will find what you need to keep your workplace safe and keep unauthorized people out of the workplace. Bison Pedestrian Barriers are suitable for all kinds of environments. Guardrails are perfect as stop rails at car parks where they are installed at target height. If the rail is knocked down and damaged, it is simple to replace one or more of its sections.

These barriers are also suitable as a separator at green areas and inside sports facilities. This is an easy-to-install and maintenance-free rail with a long service life.