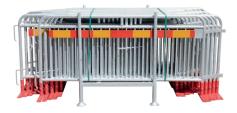

#### 25pcs TRUCK EDITION BARRIERS WITH A TRANSPORT BASKET Art. nr. KIT250T

25pcs barriers with a reflex 50pcs feet 1pc transport basket

#### 25pcs BARRIERS 2,5M FIXED FEET WITH A TRANSPORT BASKET Art. nr. KIT25VIKRF

Height: 1100 x Width: 2500mm Weight: 15kg Frame diameter: 38 Filling: carbon steel, 12 diameter Design: galvanized

#### 25pcs BARRIERS FLAT FEET WITH A TRANSPORT BASKET Art. nr. KIT25

25pcs barriers with a reflex 50pcs feet 1pc transport basket