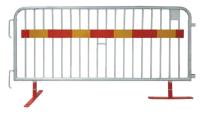

#### PEDESTRIAN BARRIER 2,5M FIXED FEET

Art. nr. 1072 Height: 1100 x Width: 2500mm Weight: 15kg Frame diameter: 38 Filling: carbon steel, 12 diameter Design: galvanized

#### 25pcs BARRIERS 2,5M FIXED FEET WITH A TRANSPORT BASKET Art. nr. KIT25VIKRF

Height: 1100 x Width: 2500mm Weight: 15kg Frame diameter: 38 Filling: carbon steel, 12 diameter Design: galvanized