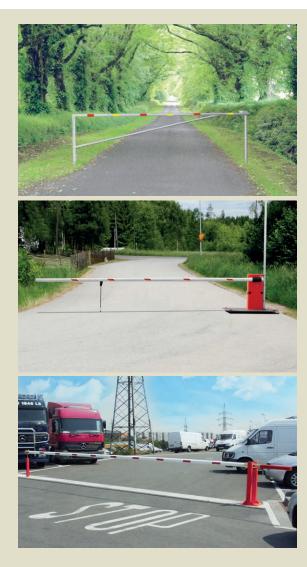

### **ROAD BARRIERS**

**Bom Secure** is a manual road barrier that opens like a swing gate; it extends telescopically to a distance of up to 5,5 metres.

**SPEED 4500** is an economical & strong barrier for an opening width of 4.5 – 6.5 meters. The affordable and well-liked barriers are gaining market interest due to several aspects and advantages:

- Excellent and durable quality,
- Reliable multifunctional mechanism,
- Safe, fast and versatile maneuvering,
- Reliable and guaranteed electronics and mechanism.

**Giraffen** is a manual road barrier that opens upwards and can close roads that are up to 9 m wide. The barrier arm is balanced with a counterweight to ensure easy use. It has been developed to quickly and simply block roads and driveways.

Length: 3000 - 9000mm Barrier dimension: Ø 102mm