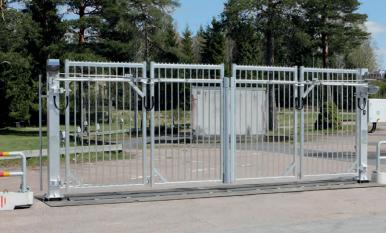

JET-GATE - MOBILE BI-FOLDING GATE

Demex AB offers a wide range of products for access control that give our customers everything they need to control access to their workplace.

Our wide range of products includes all types of mobile gates: sliding gates, swing gates, and turnstiles.

As a complement to our construction fences, we offer mobile gates with ID06 solutions.

Bison is a heavy barrier designed for temporary blocking and personal protection at urban construction sites. Bison The barrier has a number of fields of application, from protecting road workers, as a protective barrier for pedestrians when repair work is done on pavements or buildings, for preventing access to private land or unauthorised parking and vehicles that stop illegally.