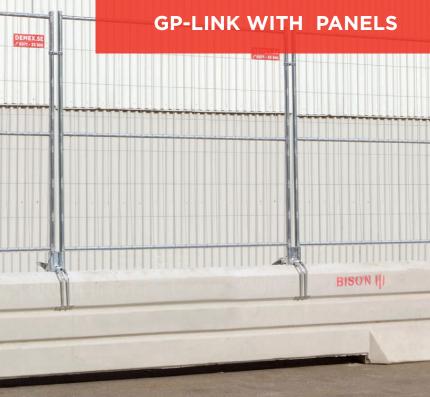

Demex Silent can be offered in any color and size.

GPLINK is made of concrete and is used both as a permanent and temporary central guardrail on roads. GP-link gives the workplace an approved and safe work area for the staff as well as a safe and secure distribution of traffic.

GP-link can also be supplemented with other Demex products, such as temporary fence panels or "Demex Silent" noise screens.

GP-Link connector for temporary fence

**GP-Link with start / end block** 

SOLID-GATE - MOBILE BI-FOLDING GATE