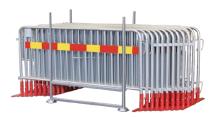

# CONSTRUCTION SITE & ROAD PRODUCTS

FARRLIG

ШŇ

METALL SKROT

Mobile Secure Original Art. nr. KIT 105M 01 1pc Transport pallet 30pcs Mobile Secure 3,5m panels 30pcs Demex 20kg foundation 30pcs connection brackets 0,5kg

Mobile Guard Shaped Art. nr. KIT 105M 07 1st pc Transport pallet 30pcs Mobile Secure 3,5m panels with round corners 30pcs Demex 20kg foundation 30pcs connection brackets 0,5kg

Route 66 Premium FZV Kit Art. nr. ROUTE66 FZV 1pc Transport pallet 30pcs 2,2m galvanised panels 30pcs Demex 20kg foundation 30pcs connection brackets 0,5kg

Demex offers any colour of your temporary fence.

In our complete range of mobile fences you will find what you need to keep your workplace safe and keep unauthorized people out of the workplace. Bison Pedestrian Barriers are suitable for all kinds of environments. Guardrails are perfect as stop rails at car parks where they are installed at target height. If the rail is knocked down and damaged, it is simple to replace one or more of its sections.