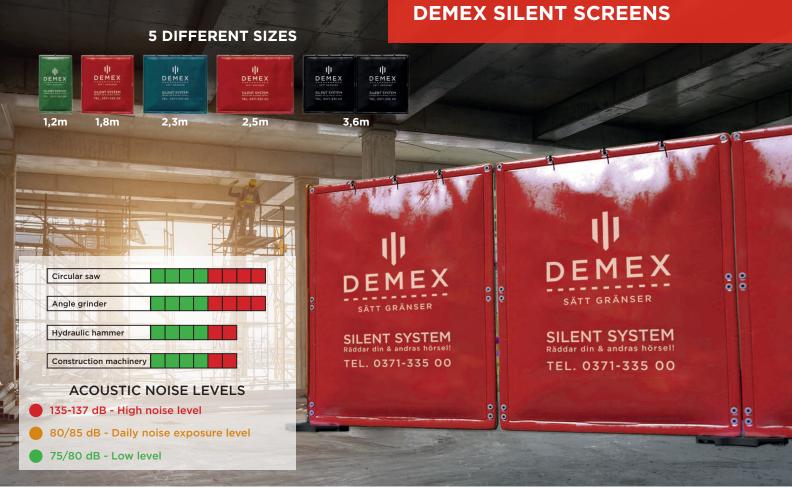

**Art. nr. ATB1,25x6,0** Width: 1,25m, Length: 5,0m, weight: 143kg

Demex Silent system helps control or reduce noise pollution. Noise pollution can be generated from temporary construction works, industrial operations or essential maintenance.

Demex Silent can be offered in any color and size.

GPLINK is made of concrete and is used both as a permanent and temporary central guardrail on roads. GP-link gives the workplace an approved and safe work area for the staff as well as a safe and secure distribution of traffic.