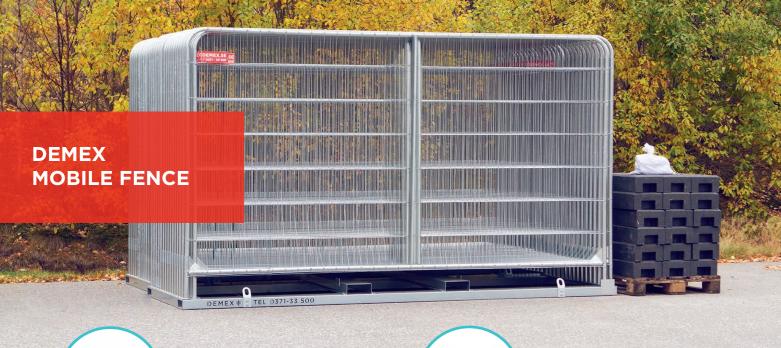

# CONSTRUCTION SITE & ROAD PRODUCTS

FARRLIG

ШŇ

METALL SKROT

Mobile Secure Original Art. nr. KIT 105M 01 1pc Transport pallet 30pcs Mobile Secure 3,5m panels 30pcs Demex 20kg foundation 30pcs connection brackets 0,5kg

Mobile Guard Shaped Art. nr. KIT 105M 07 1st pc Transport pallet 30pcs Mobile Secure 3,5m panels with round corners 30pcs Demex 20kg foundation 30pcs connection brackets 0,5kg

Route 66 Premium FZV Kit Art. nr. ROUTE66 FZV 1pc Transport pallet 30pcs 2,2m galvanised panels 30pcs Demex 20kg foundation 30pcs connection brackets 0,5kg