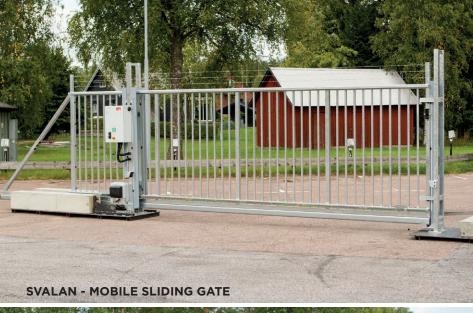

JET-GATE - MOBILE BI-FOLDING GATE

Demex AB offers a wide range of products for access control that give our customers everything they need to control access to their workplace.

Our wide range of products includes all types of mobile gates: sliding gates, swing gates, and turnstiles.

As a complement to our construction fences, we offer mobile gates with ID06 solutions.

Bison is a heavy barrier designed for temporary blocking and personal protection at urban construction sites. Bison The barrier has a number of fields of application, from protecting road workers, as a protective barrier for pedestrians when repair work is done on pavements or buildings, for preventing access to private land or unauthorised parking and vehicles that stop illegally.