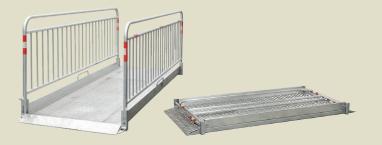

#### PEDESTRIAN BARRIER 2,3M TRUCK-EDITION Art. nr. 1080

Height: 1100 x Width: 2300mm Weight: 24kg Frame diameter: 40 Filling: carbon steel, 19.6 diameter Design: galvanized

#### PEDESTRIAN BARRIER 2,5M FIXED FEET

Art. nr. 1072 Height: 1100 x Width: 2500mm Weight: 15kg Frame diameter: 38 Filling: carbon steel, 12 diameter Design: galvanized

#### PEDESTRIAN BARRIER 2,3M FLAT FEET

Art. nr. 1070 Height: 1100 x Width: 2300mm Weight: 24kg Frame diameter: 40 Filling: carbon steel, 19,6 diameter Design: galvanized

#### PEDESTRIAN BARRIER 2,3M ROTATING FEET

Art. nr. K1070 Height: 1100 x Width: 2300mm Weight: 24kg Frame diameter: 40 Filling: carbon steel, 19 diameter Design: galvanized

PEDESTRIAN BARRIER WITH ENTRANCE GATE Art. nr. BEP0002 Height: 2300 x Width: 2300mm