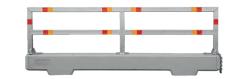

Demex offers any colour of your temporary fence.

In our complete range of mobile fences you will find what you need to keep your workplace safe and keep unauthorized people out of the workplace. Bison Pedestrian Barriers are suitable for all kinds of environments. Guardrails are perfect as stop rails at car parks where they are installed at target height. If the rail is knocked down and damaged, it is simple to replace one or more of its sections.

These barriers are also suitable as a separator at green areas and inside sports facilities. This is an easy-to-install and maintenance-free rail with a long service life.