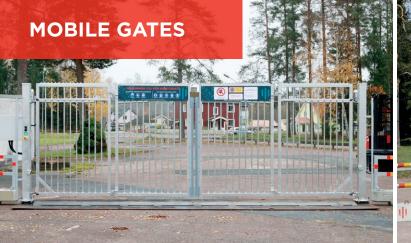

JET-GATE - MOBILE BI-FOLDING GATE

Demex AB offers a wide range of products for access control that give our customers everything they need to control access to their workplace.

Our wide range of products includes all types of mobile gates: sliding gates, swing gates, and turnstiles.

As a complement to our construction fences, we offer mobile gates with ID06 solutions.

Bison is a heavy barrier designed for temporary blocking and personal protection at urban construction sites. Bison The barrier has a number of fields of application, from protecting road workers, as a protective barrier for pedestrians when repair work is done on pavements or buildings, for preventing access to private land or unauthorised parking and vehicles that stop illegally.